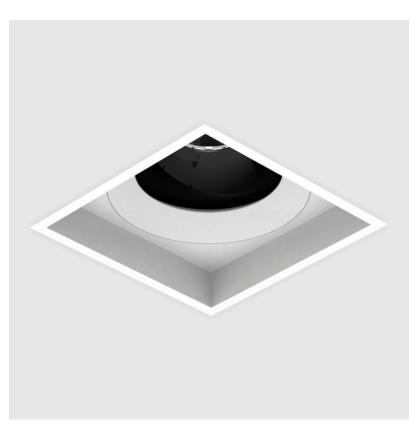

#### GENERAL

| GENERAL                                                                        |           |
|--------------------------------------------------------------------------------|-----------|
| Series: Bioniq                                                                 |           |
| Subseries: Bioniq Square Adjustable                                            |           |
| Brand: Prolicht                                                                |           |
| Division: Architectural                                                        |           |
| Mounting Type: Recessed                                                        |           |
| Mounting Location: Ceiling                                                     |           |
| Subcategory: Downlight                                                         |           |
| PHYSICAL                                                                       |           |
| Shape: Square                                                                  |           |
| Length (mm): 119                                                               |           |
| Length (in): $4\frac{11}{16}$                                                  |           |
| Width (mm): 119                                                                |           |
| Width (in): 4 <sup>11</sup> / <sub>16</sub>                                    |           |
| Depth (mm): 132                                                                |           |
| Depth (in): $5\frac{3}{16}$                                                    |           |
| Ceiling Thickness (mm): 10 / 12.5 / 15                                         |           |
| Ceiling Thickness (in): 3/8 or 1/2 or 9/16                                     |           |
| Min. Recessing Depth (mm): 150                                                 |           |
| Min. Recessing Depth (in): $5\frac{7}{8}$                                      |           |
| Light Distribution: Adjustable / Downlight                                     |           |
| Weight (kg): 0.542                                                             |           |
| Weight (lbs): 1.2                                                              |           |
| Fixture Finish: SSR / BKV / CWI / CRY / HAB / UFT / ITA / RUA / FT             | G / MYG / |
| LOD / PUS / FRO / FUP / KIA / POP / BLS / SPG / MEY / GOH / GUN                |           |
| COM / ABZ / JAG / OBR / MOS / ROR                                              |           |
| Fixture Material: Aluminum Die Cast                                            |           |
| Cut-out Measurements: 114mm / 4 1/2" x 114mm / 4 1/2"                          |           |
| ELECTRICAL                                                                     |           |
| Lamp Type: LED                                                                 |           |
| Input Wattage (W): 16.5                                                        |           |
| Total Output Wattage (W): 14                                                   |           |
| Dimming: Tri-Mode (Non-Dimming and Phase Dimming (120Vac<br>and 0-10V Dimming) | c only)   |
| Driver Included: No                                                            |           |
| Driver Location: Recessed Housing                                              |           |
| Driver Type: Constant Current - Universal                                      |           |
| Driver Class: Class 2                                                          |           |
| Housing: See components                                                        |           |
| Input Voltage (V): 120 - 277                                                   |           |
| Constant Current (MA): 500                                                     |           |
| LED                                                                            |           |
| Number of LEDs: 1                                                              |           |
| Color Temperature (°K): 2700 / 3000 / 3500 / 4000                              |           |
| Max. Delivered Lumen (lm): 940 / 980 / 1029 / 1050                             |           |
| Nominal Lumen (lm): 1386 / 1438 / 1511 / 1542                                  |           |

#### OPTICAL

Reflector°: 20 / 40 / 60

Adjustability: Rotational 355°; Tilt 30°