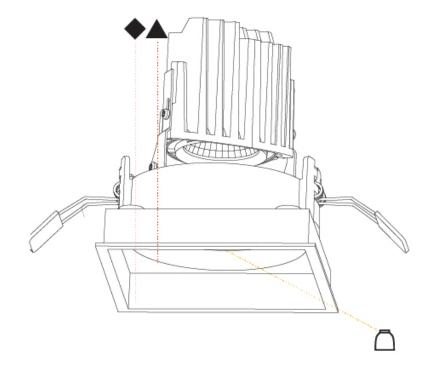

#### GENERAL

| GENERAL                                                                        |           |
|--------------------------------------------------------------------------------|-----------|
| Series: Bioniq                                                                 |           |
| Subseries: Bioniq Square Adjustable                                            |           |
| Brand: Prolicht                                                                |           |
| Division: Architectural                                                        |           |
| Mounting Type: Recessed                                                        |           |
| Mounting Location: Ceiling                                                     |           |
| Subcategory: Downlight                                                         |           |
| PHYSICAL                                                                       |           |
| Shape: Square                                                                  |           |
| Length (mm): 119                                                               |           |
| Length (in): $4\frac{11}{16}$                                                  |           |
| Width (mm): 119                                                                |           |
| Width (in): 4 <sup>11</sup> / <sub>16</sub>                                    |           |
| Depth (mm): 132                                                                |           |
| Depth (in): $5\frac{3}{16}$                                                    |           |
| Ceiling Thickness (mm): 10 / 12.5 / 15                                         |           |
| Ceiling Thickness (in): 3/8 or 1/2 or 9/16                                     |           |
| Min. Recessing Depth (mm): 150                                                 |           |
| Min. Recessing Depth (in): $5\frac{7}{8}$                                      |           |
| Light Distribution: Adjustable / Downlight                                     |           |
| Weight (kg): 0.542                                                             |           |
| Weight (lbs): 1.2                                                              |           |
| Fixture Finish: SSR / BKV / CWI / CRY / HAB / UFT / ITA / RUA / FT             | G / MYG / |
| LOD / PUS / FRO / FUP / KIA / POP / BLS / SPG / MEY / GOH / GUN                |           |
| COM / ABZ / JAG / OBR / MOS / ROR                                              |           |
| Fixture Material: Aluminum Die Cast                                            |           |
| Cut-out Measurements: 114mm / 4 1/2" x 114mm / 4 1/2"                          |           |
| ELECTRICAL                                                                     |           |
| Lamp Type: LED                                                                 |           |
| Input Wattage (W): 16.5                                                        |           |
| Total Output Wattage (W): 14                                                   |           |
| Dimming: Tri-Mode (Non-Dimming and Phase Dimming (120Vac<br>and 0-10V Dimming) | c only)   |
| Driver Included: No                                                            |           |
| Driver Location: Recessed Housing                                              |           |
| Driver Type: Constant Current - Universal                                      |           |
| Driver Class: Class 2                                                          |           |
| Housing: See components                                                        |           |
| Input Voltage (V): 120 - 277                                                   |           |
| Constant Current (MA): 500                                                     |           |
| LED                                                                            |           |
| Number of LEDs: 1                                                              |           |
| Color Temperature (°K): 2700 / 3000 / 3500 / 4000                              |           |
| Max. Delivered Lumen (lm): 940 / 980 / 1029 / 1050                             |           |
| Nominal Lumen (lm): 1386 / 1438 / 1511 / 1542                                  |           |

#### OPTICAL

Reflector°: 20 / 40 / 60

Adjustability: Rotational 355°; Tilt 30°