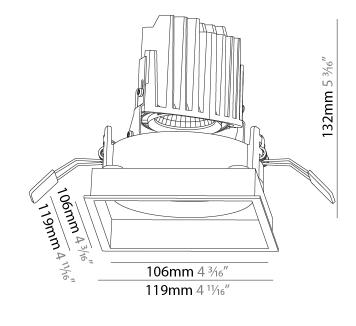

#### GENERAL

| GENERAL                                                                        |           |
|--------------------------------------------------------------------------------|-----------|
| Series: Bioniq                                                                 |           |
| Subseries: Bioniq Square Adjustable                                            |           |
| Brand: Prolicht                                                                |           |
| Division: Architectural                                                        |           |
| Mounting Type: Recessed                                                        |           |
| Mounting Location: Ceiling                                                     |           |
| Subcategory: Downlight                                                         |           |
| PHYSICAL                                                                       |           |
| Shape: Square                                                                  |           |
| Length (mm): 119                                                               |           |
| Length (in): $4\frac{11}{16}$                                                  |           |
| Width (mm): 119                                                                |           |
| Width (in): 4 <sup>11</sup> / <sub>16</sub>                                    |           |
| Depth (mm): 132                                                                |           |
| Depth (in): $5\frac{3}{16}$                                                    |           |
| Ceiling Thickness (mm): 10 / 12.5 / 15                                         |           |
| Ceiling Thickness (in): 3/8 or 1/2 or 9/16                                     |           |
| Min. Recessing Depth (mm): 150                                                 |           |
| Min. Recessing Depth (in): $5\frac{7}{8}$                                      |           |
| Light Distribution: Adjustable / Downlight                                     |           |
| Weight (kg): 0.542                                                             |           |
| Weight (lbs): 1.2                                                              |           |
| Fixture Finish: SSR / BKV / CWI / CRY / HAB / UFT / ITA / RUA / FT             | G / MYG / |
| LOD / PUS / FRO / FUP / KIA / POP / BLS / SPG / MEY / GOH / GUN                |           |
| COM / ABZ / JAG / OBR / MOS / ROR                                              |           |
| Fixture Material: Aluminum Die Cast                                            |           |
| Cut-out Measurements: 114mm / 4 1/2" x 114mm / 4 1/2"                          |           |
| ELECTRICAL                                                                     |           |
| Lamp Type: LED                                                                 |           |
| Input Wattage (W): 16.5                                                        |           |
| Total Output Wattage (W): 14                                                   |           |
| Dimming: Tri-Mode (Non-Dimming and Phase Dimming (120Vac<br>and 0-10V Dimming) | c only)   |
| Driver Included: No                                                            |           |
| Driver Location: Recessed Housing                                              |           |
| Driver Type: Constant Current - Universal                                      |           |
| Driver Class: Class 2                                                          |           |
| Housing: See components                                                        |           |
| Input Voltage (V): 120 - 277                                                   |           |
| Constant Current (MA): 500                                                     |           |
| LED                                                                            |           |
| Number of LEDs: 1                                                              |           |
| Color Temperature (°K): 2700 / 3000 / 3500 / 4000                              |           |
| Max. Delivered Lumen (lm): 940 / 980 / 1029 / 1050                             |           |
| Nominal Lumen (lm): 1386 / 1438 / 1511 / 1542                                  |           |

#### GENERAL

| Series: Bioniq                                                                                                                            |      |
|-------------------------------------------------------------------------------------------------------------------------------------------|------|
| Subseries: Bioniq Square Adjustable                                                                                                       |      |
| Brand: Prolicht                                                                                                                           |      |
| Division: Architectural                                                                                                                   |      |
| Nounting Type: Recessed                                                                                                                   |      |
| Iounting Location: Ceiling                                                                                                                |      |
| Subcategory: Downlight                                                                                                                    |      |
| PHYSICAL                                                                                                                                  |      |
| Shape: Square                                                                                                                             |      |
| ength (mm): 119                                                                                                                           |      |
| ength (in): 4 <sup>11</sup> / <sub>16</sub>                                                                                               |      |
| Vidth (mm): 119                                                                                                                           |      |
| Vidth (in): $4^{11}/_{16}$                                                                                                                |      |
| Depth (mm): 132                                                                                                                           |      |
| Depth (in): $5^{3}_{16}$                                                                                                                  |      |
| Ceiling Thickness (mm): 10 / 12.5 / 15                                                                                                    |      |
| Ceiling Thickness (in): 3/8 or 1/2 or 9/16                                                                                                |      |
| Ain. Recessing Depth (mm): 200                                                                                                            |      |
| $\sqrt{1}$ A lin. Recessing Depth (in): $7\frac{1}{8}$                                                                                    |      |
| ight Distribution: Adjustable / Downlight                                                                                                 |      |
| Veight (kg): 0.544                                                                                                                        |      |
| Veight (lbs): 1.2                                                                                                                         |      |
| ixture Finish: SSR / BKV / CWI / CRY / HAB / UFT / ITA / RUA / FTG /<br>.OD / PUS / FRO / FUP / KIA / POP / BLS / SPG / MEY / GOH / GUM / |      |
| COM / ABZ / JAG / OBR / MOS / ROR                                                                                                         |      |
| ixture Material: Aluminum Die Cast                                                                                                        |      |
| Cut-out Measurements: 114mm / 4 1/2" x 114mm / 4 1/2"                                                                                     |      |
| LECTRICAL                                                                                                                                 |      |
| .amp Type: LED (Zhaga Standard)                                                                                                           |      |
| nput Wattage (W): 13.2 / 16.5                                                                                                             |      |
| otal Output Wattage (W): 12 / 14                                                                                                          |      |
| Dimming: Tri-Mode (Non-Dimming and Phase Dimming (120Vac or<br>and 0-10V Dimming)                                                         | ıly) |
| Driver Included: No                                                                                                                       |      |
| Driver Location: Recessed Housing                                                                                                         |      |
| Driver Type: Constant Current - Universal                                                                                                 |      |
| Driver Class: Class 2                                                                                                                     |      |
| lousing: See components                                                                                                                   |      |
| nput Voltage (V): 120 - 277                                                                                                               |      |
| Constant Current (MA): 350                                                                                                                |      |
| ED                                                                                                                                        |      |
| lumber of LEDs: 1                                                                                                                         |      |
| Color Temperature (°K): 2700 / 3000 / 3500 / 4000                                                                                         |      |
|                                                                                                                                           |      |
| /ax. Delivered Lumen (lm): 850 / 950 / 1019 / 1040                                                                                        |      |