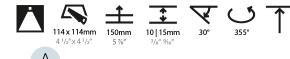

#### GENERAL

| GENERAL                                                                        |           |
|--------------------------------------------------------------------------------|-----------|
| Series: Bioniq                                                                 |           |
| Subseries: Bioniq Square Adjustable                                            |           |
| Brand: Prolicht                                                                |           |
| Division: Architectural                                                        |           |
| Mounting Type: Recessed                                                        |           |
| Mounting Location: Ceiling                                                     |           |
| Subcategory: Downlight                                                         |           |
| PHYSICAL                                                                       |           |
| Shape: Square                                                                  |           |
| Length (mm): 119                                                               |           |
| Length (in): $4\frac{11}{16}$                                                  |           |
| Width (mm): 119                                                                |           |
| Width (in): 4 <sup>11</sup> / <sub>16</sub>                                    |           |
| Depth (mm): 132                                                                |           |
| Depth (in): $5\frac{3}{16}$                                                    |           |
| Ceiling Thickness (mm): 10 / 12.5 / 15                                         |           |
| Ceiling Thickness (in): 3/8 or 1/2 or 9/16                                     |           |
| Min. Recessing Depth (mm): 150                                                 |           |
| Min. Recessing Depth (in): $5\frac{7}{8}$                                      |           |
| Light Distribution: Adjustable / Downlight                                     |           |
| Weight (kg): 0.542                                                             |           |
| Weight (lbs): 1.2                                                              |           |
| Fixture Finish: SSR / BKV / CWI / CRY / HAB / UFT / ITA / RUA / FT             | G / MYG / |
| LOD / PUS / FRO / FUP / KIA / POP / BLS / SPG / MEY / GOH / GUN                |           |
| COM / ABZ / JAG / OBR / MOS / ROR                                              |           |
| Fixture Material: Aluminum Die Cast                                            |           |
| Cut-out Measurements: 114mm / 4 1/2" x 114mm / 4 1/2"                          |           |
| ELECTRICAL                                                                     |           |
| Lamp Type: LED                                                                 |           |
| Input Wattage (W): 16.5                                                        |           |
| Total Output Wattage (W): 14                                                   |           |
| Dimming: Tri-Mode (Non-Dimming and Phase Dimming (120Vac<br>and 0-10V Dimming) | c only)   |
| Driver Included: No                                                            |           |
| Driver Location: Recessed Housing                                              |           |
| Driver Type: Constant Current - Universal                                      |           |
| Driver Class: Class 2                                                          |           |
| Housing: See components                                                        |           |
| Input Voltage (V): 120 - 277                                                   |           |
| Constant Current (MA): 500                                                     |           |
| LED                                                                            |           |
| Number of LEDs: 1                                                              |           |
| Color Temperature (°K): 2700 / 3000 / 3500 / 4000                              |           |
| Max. Delivered Lumen (lm): 940 / 980 / 1029 / 1050                             |           |
| Nominal Lumen (lm): 1386 / 1438 / 1511 / 1542                                  |           |

#### OPTICAL

Reflector°: 20 / 40 / 60

Adjustability: Rotational 355°; Tilt 30°