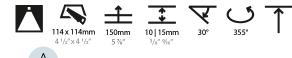

#### GENERAL

| GENERAL                                                                        |           |
|--------------------------------------------------------------------------------|-----------|
| Series: Bioniq                                                                 |           |
| Subseries: Bioniq Square Adjustable                                            |           |
| Brand: Prolicht                                                                |           |
| Division: Architectural                                                        |           |
| Mounting Type: Recessed                                                        |           |
| Mounting Location: Ceiling                                                     |           |
| Subcategory: Downlight                                                         |           |
| PHYSICAL                                                                       |           |
| Shape: Square                                                                  |           |
| Length (mm): 119                                                               |           |
| Length (in): $4\frac{11}{16}$                                                  |           |
| Width (mm): 119                                                                |           |
| Width (in): 4 <sup>11</sup> / <sub>16</sub>                                    |           |
| Depth (mm): 132                                                                |           |
| Depth (in): $5\frac{3}{16}$                                                    |           |
| Ceiling Thickness (mm): 10 / 12.5 / 15                                         |           |
| Ceiling Thickness (in): 3/8 or 1/2 or 9/16                                     |           |
| Min. Recessing Depth (mm): 150                                                 |           |
| Min. Recessing Depth (in): $5\frac{7}{8}$                                      |           |
| Light Distribution: Adjustable / Downlight                                     |           |
| Weight (kg): 0.542                                                             |           |
| Weight (lbs): 1.2                                                              |           |
| Fixture Finish: SSR / BKV / CWI / CRY / HAB / UFT / ITA / RUA / FT             | G / MYG / |
| LOD / PUS / FRO / FUP / KIA / POP / BLS / SPG / MEY / GOH / GUN                |           |
| COM / ABZ / JAG / OBR / MOS / ROR                                              |           |
| Fixture Material: Aluminum Die Cast                                            |           |
| Cut-out Measurements: 114mm / 4 1/2" x 114mm / 4 1/2"                          |           |
| ELECTRICAL                                                                     |           |
| Lamp Type: LED                                                                 |           |
| Input Wattage (W): 16.5                                                        |           |
| Total Output Wattage (W): 14                                                   |           |
| Dimming: Tri-Mode (Non-Dimming and Phase Dimming (120Vac<br>and 0-10V Dimming) | c only)   |
| Driver Included: No                                                            |           |
| Driver Location: Recessed Housing                                              |           |
| Driver Type: Constant Current - Universal                                      |           |
| Driver Class: Class 2                                                          |           |
| Housing: See components                                                        |           |
| Input Voltage (V): 120 - 277                                                   |           |
| Constant Current (MA): 500                                                     |           |
| LED                                                                            |           |
| Number of LEDs: 1                                                              |           |
| Color Temperature (°K): 2700 / 3000 / 3500 / 4000                              |           |
| Max. Delivered Lumen (lm): 940 / 980 / 1029 / 1050                             |           |
| Nominal Lumen (lm): 1386 / 1438 / 1511 / 1542                                  |           |

#### GENERAL

| Series: Bioniq                                                                                                                            |      |
|-------------------------------------------------------------------------------------------------------------------------------------------|------|
| Subseries: Bioniq Square Adjustable                                                                                                       |      |
| Brand: Prolicht                                                                                                                           |      |
| Division: Architectural                                                                                                                   |      |
| Nounting Type: Recessed                                                                                                                   |      |
| Iounting Location: Ceiling                                                                                                                |      |
| Subcategory: Downlight                                                                                                                    |      |
| PHYSICAL                                                                                                                                  |      |
| Shape: Square                                                                                                                             |      |
| ength (mm): 119                                                                                                                           |      |
| ength (in): 4 <sup>11</sup> / <sub>16</sub>                                                                                               |      |
| Vidth (mm): 119                                                                                                                           |      |
| Vidth (in): $4^{11}/_{16}$                                                                                                                |      |
| Depth (mm): 132                                                                                                                           |      |
| Depth (in): $5^{3}_{16}$                                                                                                                  |      |
| Ceiling Thickness (mm): 10 / 12.5 / 15                                                                                                    |      |
| Ceiling Thickness (in): 3/8 or 1/2 or 9/16                                                                                                |      |
| Ain. Recessing Depth (mm): 200                                                                                                            |      |
| $\sqrt{1}$ A lin. Recessing Depth (in): $7\frac{1}{8}$                                                                                    |      |
| ight Distribution: Adjustable / Downlight                                                                                                 |      |
| Veight (kg): 0.544                                                                                                                        |      |
| Veight (lbs): 1.2                                                                                                                         |      |
| ixture Finish: SSR / BKV / CWI / CRY / HAB / UFT / ITA / RUA / FTG /<br>.OD / PUS / FRO / FUP / KIA / POP / BLS / SPG / MEY / GOH / GUM / |      |
| COM / ABZ / JAG / OBR / MOS / ROR                                                                                                         |      |
| ixture Material: Aluminum Die Cast                                                                                                        |      |
| Cut-out Measurements: 114mm / 4 1/2" x 114mm / 4 1/2"                                                                                     |      |
| LECTRICAL                                                                                                                                 |      |
| .amp Type: LED (Zhaga Standard)                                                                                                           |      |
| nput Wattage (W): 13.2 / 16.5                                                                                                             |      |
| otal Output Wattage (W): 12 / 14                                                                                                          |      |
| Dimming: Tri-Mode (Non-Dimming and Phase Dimming (120Vac or<br>and 0-10V Dimming)                                                         | ıly) |
| Driver Included: No                                                                                                                       |      |
| Driver Location: Recessed Housing                                                                                                         |      |
| Driver Type: Constant Current - Universal                                                                                                 |      |
| Driver Class: Class 2                                                                                                                     |      |
| lousing: See components                                                                                                                   |      |
| nput Voltage (V): 120 - 277                                                                                                               |      |
| Constant Current (MA): 350                                                                                                                |      |
| ED                                                                                                                                        |      |
| lumber of LEDs: 1                                                                                                                         |      |
| Color Temperature (°K): 2700 / 3000 / 3500 / 4000                                                                                         |      |
|                                                                                                                                           |      |
| /ax. Delivered Lumen (lm): 850 / 950 / 1019 / 1040                                                                                        |      |