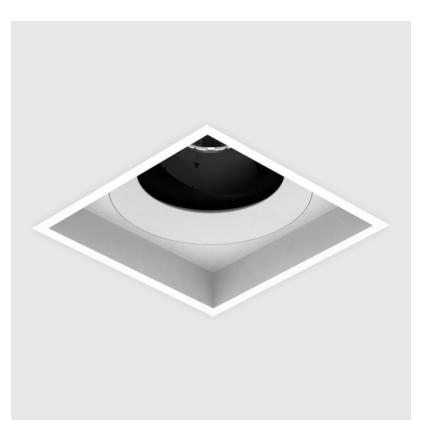

#### GENERAL

| Series: Bioniq                                                                                                                            |      |
|-------------------------------------------------------------------------------------------------------------------------------------------|------|
| Subseries: Bioniq Square Adjustable                                                                                                       |      |
| Brand: Prolicht                                                                                                                           |      |
| Division: Architectural                                                                                                                   |      |
| Nounting Type: Recessed                                                                                                                   |      |
| Iounting Location: Ceiling                                                                                                                |      |
| Subcategory: Downlight                                                                                                                    |      |
| PHYSICAL                                                                                                                                  |      |
| Shape: Square                                                                                                                             |      |
| ength (mm): 119                                                                                                                           |      |
| ength (in): 4 <sup>11</sup> / <sub>16</sub>                                                                                               |      |
| Vidth (mm): 119                                                                                                                           |      |
| Vidth (in): $4^{11}/_{16}$                                                                                                                |      |
| Depth (mm): 132                                                                                                                           |      |
| Depth (in): $5^{3}_{16}$                                                                                                                  |      |
| Ceiling Thickness (mm): 10 / 12.5 / 15                                                                                                    |      |
| Ceiling Thickness (in): 3/8 or 1/2 or 9/16                                                                                                |      |
| Ain. Recessing Depth (mm): 200                                                                                                            |      |
| $\sqrt{1}$ A lin. Recessing Depth (in): $7\frac{1}{8}$                                                                                    |      |
| ight Distribution: Adjustable / Downlight                                                                                                 |      |
| Veight (kg): 0.544                                                                                                                        |      |
| Veight (lbs): 1.2                                                                                                                         |      |
| ixture Finish: SSR / BKV / CWI / CRY / HAB / UFT / ITA / RUA / FTG /<br>.OD / PUS / FRO / FUP / KIA / POP / BLS / SPG / MEY / GOH / GUM / |      |
| COM / ABZ / JAG / OBR / MOS / ROR                                                                                                         |      |
| ixture Material: Aluminum Die Cast                                                                                                        |      |
| Cut-out Measurements: 114mm / 4 1/2" x 114mm / 4 1/2"                                                                                     |      |
| LECTRICAL                                                                                                                                 |      |
| .amp Type: LED (Zhaga Standard)                                                                                                           |      |
| nput Wattage (W): 13.2 / 16.5                                                                                                             |      |
| otal Output Wattage (W): 12 / 14                                                                                                          |      |
| Dimming: Tri-Mode (Non-Dimming and Phase Dimming (120Vac or<br>and 0-10V Dimming)                                                         | ıly) |
| Driver Included: No                                                                                                                       |      |
| Driver Location: Recessed Housing                                                                                                         |      |
| Driver Type: Constant Current - Universal                                                                                                 |      |
| Driver Class: Class 2                                                                                                                     |      |
| lousing: See components                                                                                                                   |      |
| nput Voltage (V): 120 - 277                                                                                                               |      |
| Constant Current (MA): 350                                                                                                                |      |
| ED                                                                                                                                        |      |
| lumber of LEDs: 1                                                                                                                         |      |
| Color Temperature (°K): 2700 / 3000 / 3500 / 4000                                                                                         |      |
|                                                                                                                                           |      |
| /ax. Delivered Lumen (lm): 850 / 950 / 1019 / 1040                                                                                        |      |

#### OPTICAL

Reflector°: 10

Adjustability: Rotational 355°; Tilt 30°